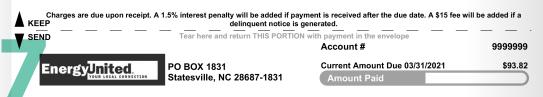

#### BILL PAYMENT STUB

Please include this self-addressed payment stub if paying by mail or night drop. The barcode on the left side can be used at any of our kiosks.

Energy United

Automated Inquiries: 800-636-2371 Customer Service: 800-522-3793 Automated Payments: 833-284-5048 Power Outages: 800-386-4833 www.energyunited.com