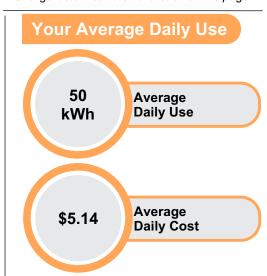

**Account Number:** Rate Description: RESIDENTIAL - 1PH Service Address:

| Meter #                         | Description | Days | Services   |            | Readings               |                                                                                           | Metered     | Meter       | Energy  |  |
|---------------------------------|-------------|------|------------|------------|------------------------|-------------------------------------------------------------------------------------------|-------------|-------------|---------|--|
|                                 |             |      | From       | То         | Previous               | Present                                                                                   | Usage       | Multiplier  | Usage   |  |
|                                 | BUDGET      | 32   | 06/13/2022 | 07/15/2022 | 35337                  | 36958                                                                                     | 1621        | 1           | 1621    |  |
| Current Activity                |             |      |            |            |                        | Your energy use over the last 24 months.                                                  |             |             |         |  |
| ENERGY CHARGES \$164.33         |             |      |            |            | 3                      | Previous                                                                                  | Current     |             |         |  |
| RENEWABLE ENERGY MANDATE \$0.75 |             |      |            |            |                        |                                                                                           | 40.00       |             | _       |  |
| TAXES                           |             |      |            | \$11.56    | 3 1250<br>1000         |                                                                                           |             |             |         |  |
| Total Current Activity          |             |      |            | \$176.64   | 750<br>500<br>250<br>0 | 500<br>250<br>0                                                                           |             |             |         |  |
|                                 |             |      |            |            | For more               |                                                                                           | Dec Jan Feb | Mar Apr May | Jun Jul |  |
|                                 |             |      |            |            |                        | For more information on your usage, visit My EnergyHub on your computer or mobile device. |             |             |         |  |