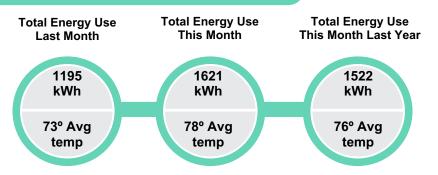

## **Monthly Energy Use Comparison**

**Account Number:** Rate Description: RESIDENTIAL - 1PH Service Address:

| Meter #                         | Description | Days | Services   |            | Readings               |                                                                                           | Metered     | Meter       | Energy  |  |
|---------------------------------|-------------|------|------------|------------|------------------------|-------------------------------------------------------------------------------------------|-------------|-------------|---------|--|
|                                 |             |      | From       | То         | Previous               | Present                                                                                   | Usage       | Multiplier  | Usage   |  |
|                                 | BUDGET      | 32   | 06/13/2022 | 07/15/2022 | 35337                  | 36958                                                                                     | 1621        | 1           | 1621    |  |
| Current Activity                |             |      |            |            |                        | Your energy use over the last 24 months.                                                  |             |             |         |  |
| ENERGY CHARGES \$164.33         |             |      |            |            | 3                      | Previous                                                                                  | Current     |             |         |  |
| RENEWABLE ENERGY MANDATE \$0.75 |             |      |            |            |                        |                                                                                           | 40.00       |             | _       |  |
| TAXES                           |             |      |            | \$11.56    | 3 1250<br>1000         |                                                                                           |             |             |         |  |
| Total Current Activity          |             |      |            | \$176.64   | 750<br>500<br>250<br>0 | 500<br>250<br>0                                                                           |             |             |         |  |
|                                 |             |      |            |            | For more               |                                                                                           | Dec Jan Feb | Mar Apr May | Jun Jul |  |
|                                 |             |      |            |            |                        | For more information on your usage, visit My EnergyHub on your computer or mobile device. |             |             |         |  |