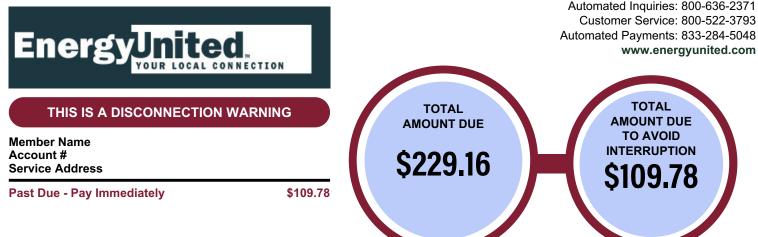

## Your EnergyUnited bill is past due:

- Your account became past due on July 18, 2022 and was assessed an interest penalty of \$1.40.
- Payment was not received prior to the mailing of this notice; therefore, a delinquent fee of \$15.00 was added to your account.
- In order to prevent disconnection of service, the past due amount of \$109.78 must be paid by August 1, 2022.

# Please note payment must be made by the disconnect date to guarantee there are no service interruptions.

If you feel this notice was received in error, please contact our Customer Care Department at 800-522-3793.