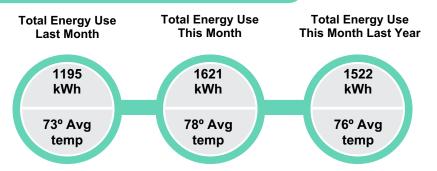

## **Monthly Energy Use Comparison**

KIOSK

Account Number: Rate Description: RESIDENTIAL - 1PH Service Address:

| Meter #                         | Description | Days | Services   |            | Readings         |                                                                                           | Metered | Meter      | Energy |  |
|---------------------------------|-------------|------|------------|------------|------------------|-------------------------------------------------------------------------------------------|---------|------------|--------|--|
|                                 |             |      | From       | То         | Previous         | Present                                                                                   | Usage   | Multiplier | Usage  |  |
|                                 | BUDGET      | 32   | 06/13/2022 | 07/15/2022 | 35337            | 36958                                                                                     | 1621    | 1          | 1621   |  |
| Current Activity                |             |      |            |            |                  | Your energy use over the last 24 months.                                                  |         |            |        |  |
| ENERGY CHARGES \$164.33         |             |      |            |            | 3                | Previous                                                                                  | Current |            |        |  |
| RENEWABLE ENERGY MANDATE \$0.75 |             |      |            |            |                  |                                                                                           | 11 114  |            | _      |  |
| TAXES                           |             |      |            | \$11.56    | 1250 -<br>1000 - |                                                                                           |         |            |        |  |
| Total Current Activity          |             |      |            | \$176.64   | 500<br>250<br>0  |                                                                                           |         |            |        |  |
|                                 |             |      |            |            |                  | For more information on your usage, visit My EnergyHub on your computer or mobile device. |         |            |        |  |