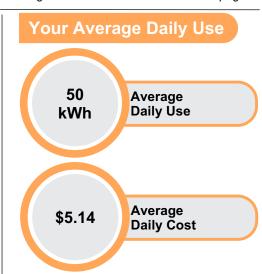

Account Number: Rate Description: RESIDENTIAL - 1PH Service Address:

| Meter #                         | Description | Days | Services   |            | Readings         |                                                                                           | Metered | Meter      | Energy |  |
|---------------------------------|-------------|------|------------|------------|------------------|-------------------------------------------------------------------------------------------|---------|------------|--------|--|
|                                 |             |      | From       | То         | Previous         | Present                                                                                   | Usage   | Multiplier | Usage  |  |
|                                 | BUDGET      | 32   | 06/13/2022 | 07/15/2022 | 35337            | 36958                                                                                     | 1621    | 1          | 1621   |  |
| Current Activity                |             |      |            |            |                  | Your energy use over the last 24 months.                                                  |         |            |        |  |
| ENERGY CHARGES \$164.33         |             |      |            |            | 3                | Previous                                                                                  | Current |            |        |  |
| RENEWABLE ENERGY MANDATE \$0.75 |             |      |            |            |                  |                                                                                           | 11 114  |            | _      |  |
| TAXES                           |             |      |            | \$11.56    | 1250 -<br>1000 - |                                                                                           |         |            |        |  |
| Total Current Activity          |             |      |            | \$176.64   | 500<br>250<br>0  |                                                                                           |         |            |        |  |
|                                 |             |      |            |            |                  | For more information on your usage, visit My EnergyHub on your computer or mobile device. |         |            |        |  |