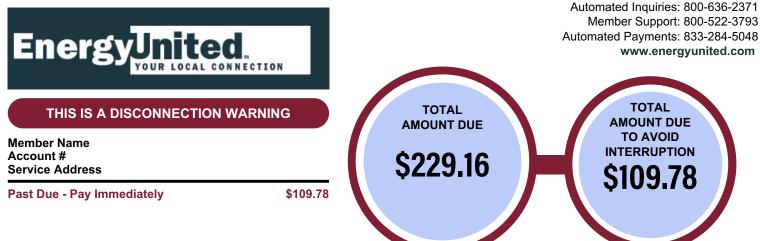

## Your EnergyUnited bill is past due:

- Your account became past due on July 18, 2022 and was assessed an interest penalty of \$1.40.
- Payment was not received prior to the mailing of this notice; therefore, a delinquent fee of \$15.00 was added to your account.
- In order to prevent disconnection of service, the past due amount of \$109.78 must be paid by August 1, 2022.

#### PLEASE RETURN BOTTOM PORTION WITH YOUR PAYMENT

PO BOX 1831 Statesville, NC 28687-1831

| Account Number                |            |
|-------------------------------|------------|
| Disconnection Date            | 08/01/2022 |
| Amount to Avoid Disconnection | 109.78     |
| Total Amount Due              | 229.16     |